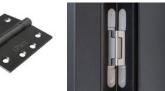

## **GLASS OPTIONS**

CATHEDRAL

**CHINCHILA** 

1/2" REED

**CLEAR** 

HINGES AVAILABLE

ALUMINUM CLAD

**ENTRY STYLES** 

MODERN

CLASSIC

**REGULAR & BALL BEARING** 

CONCEALED