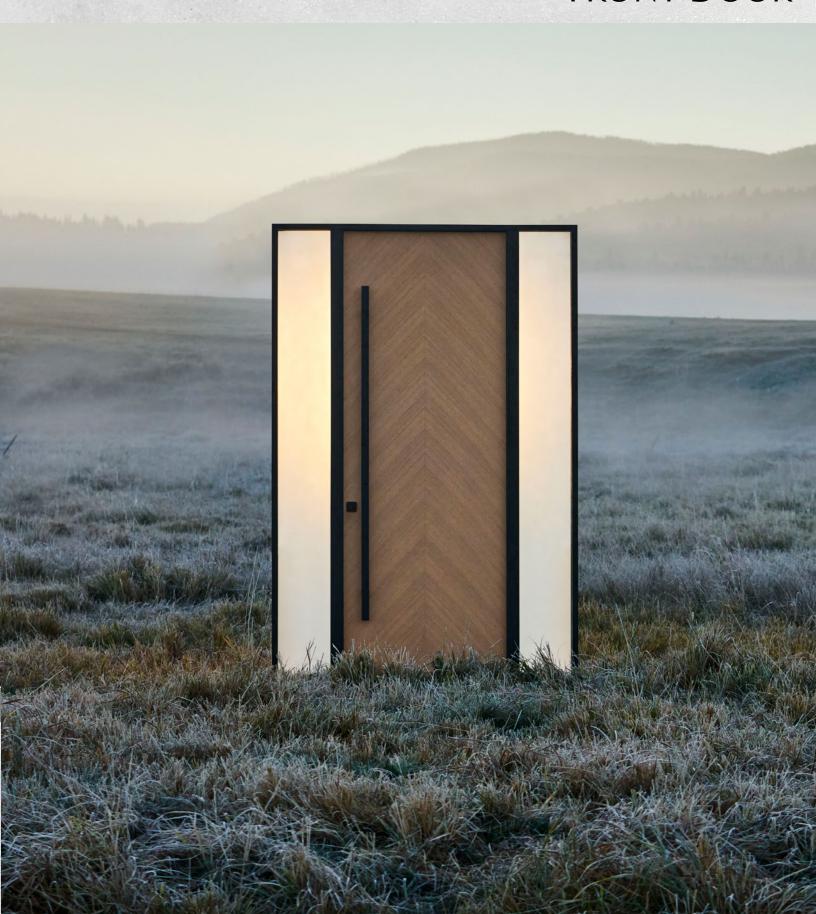

# EUROTECH™ WOOD FRONT DOOR

# INTRODUCING EUROTECHT THE WOOD DOOR TOTALLY REINVENTED FROM THE INSIDE OUT.

- 2 ¾" thick design for maximum efficiency
- Five year limited warranty
- Low maintenance
- Prefinished using a high-performance water-based finish
- Multipoint lock system available
- Mahogany or oak with composite core